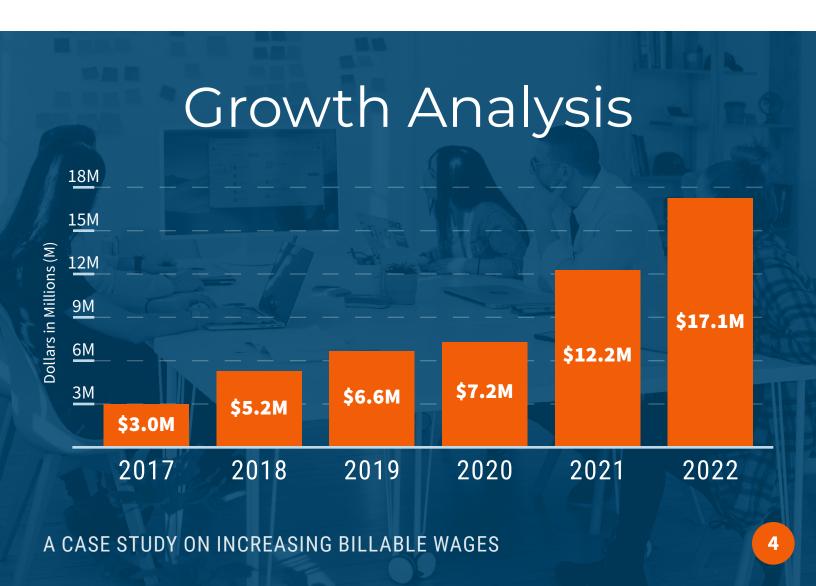

# CALCULATING GROWTH PERCENTAGE:

To evaluate the client's growth, we utilized a straightforward perspective. For each year, we compared the billable wages of the respective year with the first year (Year 1) and calculated the percentage increase. Let's delve into the growth figures and their implications.

## Results

| Year Marker | Branches | Working in<br>State Count | Customer<br>Count | Employee<br>Count | Billable Wages<br>Increase (per<br>Year against<br>irst full year) |
|-------------|----------|---------------------------|-------------------|-------------------|--------------------------------------------------------------------|
| 2017        | 1        | 2                         | 35                | 288               | Partial Year                                                       |
| 2018        | 2        | 2                         | 57                | 397               | 0%-Baseline                                                        |
| 2019        | 3        | 2                         | 63                | 449               | 25.56%                                                             |
| 2020        | 3        | 2                         | 77                | 404               | 38.18%                                                             |
| 2021        | 3        | 3                         | 90                | 503               | 108.34%                                                            |
| 2022        | 4        | 3                         | 98                | 643               | 189.34%                                                            |
| 2023        | 4        | 3                         | 96                | 651               | Partial Year                                                       |

The growth percentages illustrate Sustainable Staffing, Inc. 's remarkable progress. In just 1 year, they experienced a 20% increase in billable wages. The growth momentum continued in Year 3, with an impressive 60% increase compared to the first year.