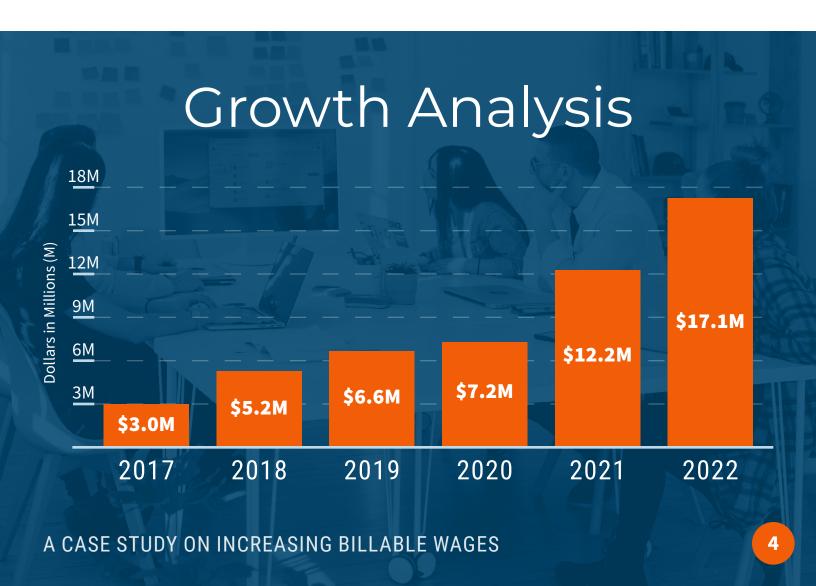

# CALCULATING GROWTH PERCENTAGE:

To evaluate the client's growth, we utilized a straightforward perspective. For each year, we compared the billable wages of the respective year with the first year (Year 1) and calculated the percentage increase. Let's delve into the growth figures and their implications.

### Results

| Year Marker | Branches | Working in<br>State Count | Customer<br>Count | Employee<br>Count | Billable Wages<br>Increase (per<br>Year against<br>irst full year) |
|-------------|----------|---------------------------|-------------------|-------------------|--------------------------------------------------------------------|
| 2017        | 1        | 2                         | 35                | 288               | Partial Year                                                       |
| 2018        | 2        | 2                         | 57                | 397               | 0%-Baseline                                                        |
| 2019        | 3        | 2                         | 63                | 449               | 25.56%                                                             |
| 2020        | 3        | 2                         | 77                | 404               | 38.18%                                                             |
| 2021        | 3        | 3                         | 90                | 503               | 108.34%                                                            |
| 2022        | 4        | 3                         | 98                | 643               | 189.34%                                                            |
| 2023        | 4        | 3                         | 96                | 651               | Partial Year                                                       |

The growth percentages illustrate Client X's remarkable progress. In just 1 year, they experienced a 20% increase in billable wages. The growth momentum continued in Year 3, with an impressive 60% increase compared to the first year.